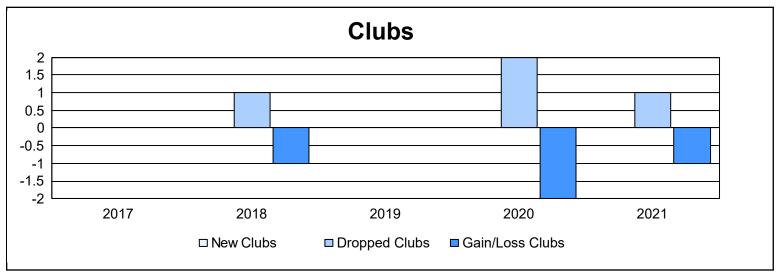

District 36 E

As of June 2021 Cumulative

| Year      | New<br>Clubs | Dropped<br>Clubs | Gain/<br>Loss<br>Clubs | New<br>Members | Charter<br>Members | Reinstate<br>Members | Transfer<br>Members | Total<br>Member<br>Added | Total<br>Members<br>Dropped | Gain/<br>Loss<br>Members |
|-----------|--------------|------------------|------------------------|----------------|--------------------|----------------------|---------------------|--------------------------|-----------------------------|--------------------------|
| 2016-2017 | 0            | 0                | 0                      | 79             | 0                  | 5                    | 6                   | 90                       | 122                         | -32                      |
| 2017-2018 | 0            | 1                | -1                     | 74             | 1                  | 6                    | 3                   | 84                       | 154                         | -70                      |
| 2018-2019 | 0            | 0                | 0                      | 74             | 1                  | 11                   | 5                   | 91                       | 107                         | -16                      |
| 2019-2020 | 0            | 2                | -2                     | 42             | 0                  | 3                    | 3                   | 48                       | 103                         | -55                      |
| 2020-2021 | 0            | 1                | -1                     | 54             | 0                  | 6                    | 0                   | 60                       | 101                         | -41                      |
| Average   | 0            | 1                | -1                     | 65             | 0                  | 6                    | 3                   | 75                       | 117                         | -43                      |